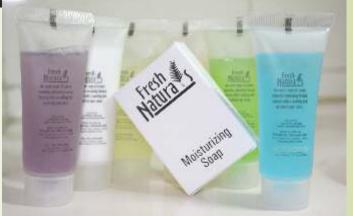

#### Fresh Naturals Range:

Shower Gel & Shampoo (2-in-1) | Moisturizing Lotion | Shampoo |Shower Gel | Hair Conditioner | Moisturizing Soap | Body Talc | After Shave Gel | Bubble Bath Spa Vedic combines ayurvedic extracts in Naturally Derived cosmetic bases to come up with an extremely mild & nature friendly range of products that soothes the senses. No Colours & No Artificial Fragrances, spa Vedic is indeed a treat for the body & soul.

Men's Care: After Shave Gel Brushless Shaving Cream

Contemporary Range: Shower Gel & Shampoo (2-in-1 Combination Product)

Fresh Naturals Range is Available in 25 ml Semi Translucent Standup Tubes as seen in Picture.

Fresh Naturals Moisturizing Soap is available in 25 gms Rectangular Size in Box Packing.

Customization are possible for order size above 10,000 pieces per cosmetic.