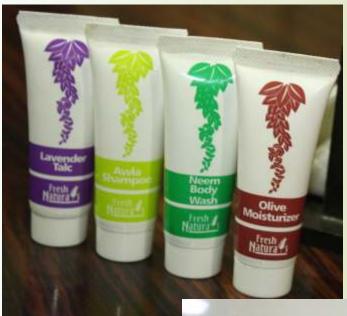

Customization are possible for order of minimum 10,000 Cosmetics per Product.

Skin Cleansing: Shower Gel Face Wash Moisturizing Soap Bar

Hair Care: Shampoo Hair Conditioner Hair Oil

Skin Care: Moisturizer Talcum

Men's Care: After Shave Gel Brushless Shaving Cream

Contemporary Range: Shower Gel & Shampoo (2-in-1 Combination Product)

Fresh Naturals Range is Available in 25 ml Semi Translucent Standup Tubes as seen in Picture.

Fresh Naturals Moisturizing Soap is available in 25 gms Rectangular Size in Box Packing.

Customization are possible for order size above 10,000 pieces per cosmetic.