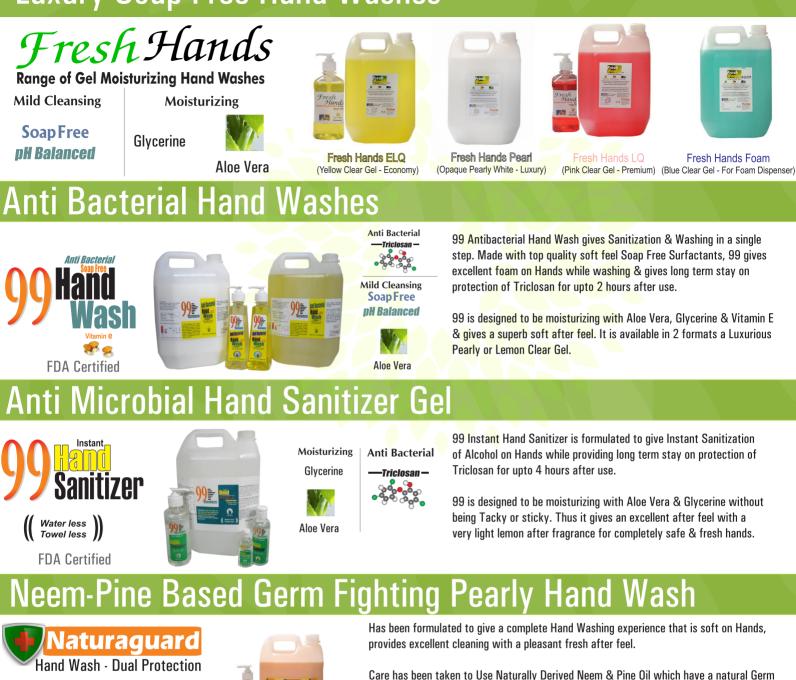

### Luxury Soap Free Hand Washes

Fighting action to provide Effective protection.

The above with a combination of Glycerine & Aloe Vera as Natural Moisturizers give an excellent soft after feel without drying or irritability.

### **Professional Antimicrobial Hand Wash & Sanitizer**

-Comfort Formula-

\*

Professional Anti Microbial Hand Wash

Natural -Germ Fighters

Neem & Pine

羨

Triclosan 0.75% w/v

Broad Spectrum powerful antimicrobial efficacy in a soap free transparent gel hand wash.

Skin friendly & non irritant, SANITZ is a one of a kind anti microbial hand wash for Pharma & food environments with proven efficacy

**FDA Certified** 

Professional Instant Hand Sanitizer

Ethanol 62% v/v Triclosan 075% w/v

Instant & powerful sanitization of Ethanol for 99.99% germ free hands. {Antibacterial (MRSA & VRE), Antiviral & Antifungal }

Prolonged anti microbial protection due to residual effect of skin friendly non irritant TRICLOSAN.

**Hospital Disinfection Range** 