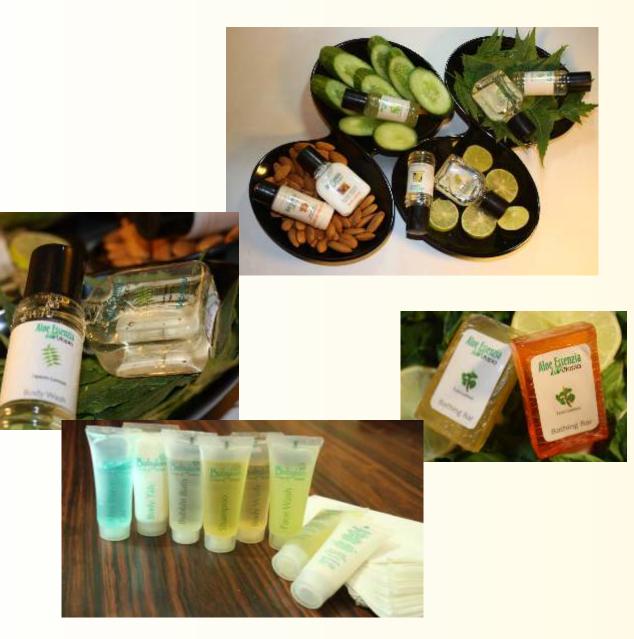

## Aloe Essenzia Utopia

Skin Cleansing: Body Wash - Neem Lemon Bubble Bath - Lemon-Aloe Face Wash - Cucumber-Lemon Bathing Bar (Transparent) - Neem-Lemon-Aloe

Hair Care: Shampoo - Bergamot-Lemon Hair Conditioner - Almond-Bergamot Hair Cream - Olive-Lemon

Skin Care: Moisturizer - Shea Butter-Almond Talcum - Lavender

Men's Care: After Shave Gel - Tea Tree Oil Brushless Shaving Cream - Tulsi-Lemon

Contemporary Range: Pearly Hand Wash - Aloe-Lavender Hand Sanitizer - Aloe-Lemon Eau-De-Toilette - Lemon Flower Extract

Aloe Essenzia Utopia Range is available in Transparent Bottles with Black Cap in 25 ml round, 40 ml rectangular (round shoulder), 50 ml as seen in the pictures on the left.

Transparent Bathing Bars are available in Cling Film Wrap with Label in 25 & 40 gms size. (As seen in Picture)