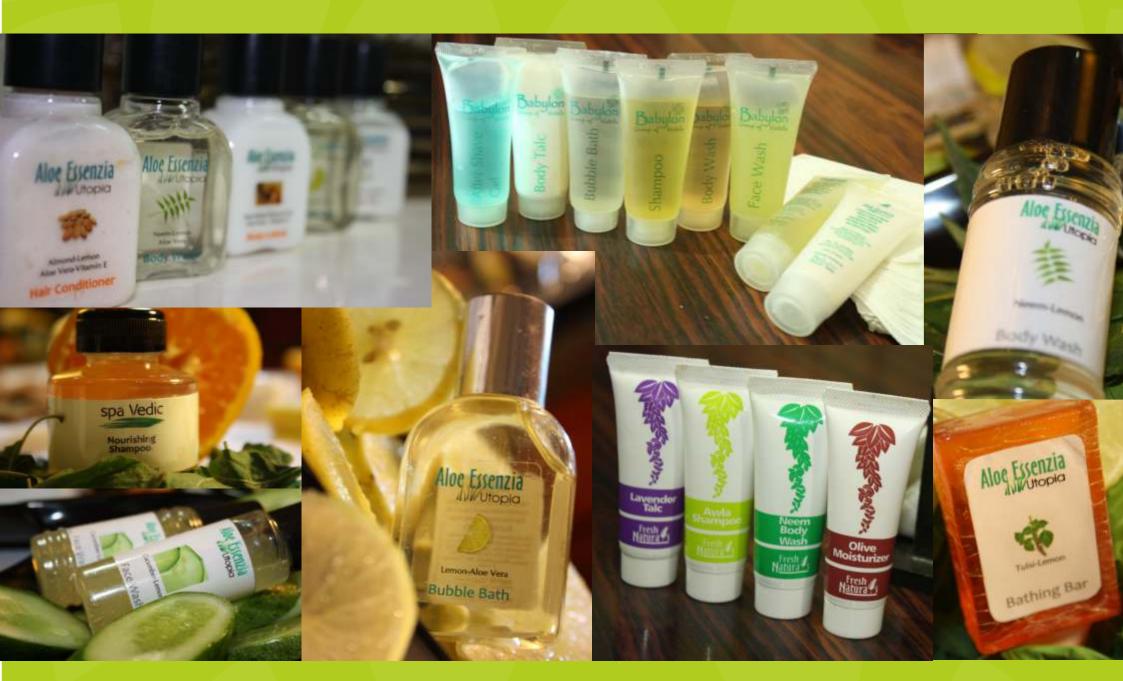

# Range of Luxury Washroom Ameneties

An Excellent Value for Money Range for Small to Mid Sized Hotels & Establishments. Available in Trendy Packaging, the product looks attractive & speaks quality. The Cosmetics have lovely fragrances are easy on the skin & hair make an excellent package for guests.

#### Fresh Naturals Range:

Shower Gel & Shampoo (2-in-1) | Moisturizing Lotion | Shampoo |Shower Gel | Hair Conditioner | Moisturizing Soap | Body Talc | After Shave Gel | Bubble Bath Spa Vedic combines ayurvedic extracts in Naturally Derived cosmetic bases to come up with an extremely mild & nature friendly range of products that soothes the senses. No Colours & No Artificial Fragrances, spa Vedic is indeed a treat for the body & soul.

#### Spa Vedic Range:

Cooling Bath Gel | Warming Body Lotion | Nourishing Shampoo | Volumizing Conditioner | Deep Cleansing Face Wash | Soothing After Shave Balm | Refreshing Body Talc Aloe Essenzia Utopia is a Luxurious Combination of Herbal Extracts & the Latest Innovations in Skin Care. Combining the best of both worlds the Utopia Range Blends High End Fragrances with Matching Essential Oils suited for particular uses like Hair, Body Facial Skin etc. The Utopia Range Pampers you beyond Compare.

#### Aloe Essenzia Utopia Range:

Shower Gel |Bubble Bath | Moisturizing Lotion | Shampoo | Conditioner | Face Wash | After Shave Gel | Mouth Wash | Body Talc | Hair Cream | Brushless Shaving Cream | Eau-De-Toilette

## Aloe Essenzia Utopia

Skin Cleansing: Body Wash - Neem Lemon Bubble Bath - Lemon-Aloe Face Wash - Cucumber-Lemon Bathing Bar (Transparent) - Neem-Lemon-Aloe

Hair Care: Shampoo - Bergamot-Lemon Hair Conditioner - Almond-Bergamot Hair Cream - Olive-Lemon

Skin Care: Moisturizer - Shea Butter-Almond Talcum - Lavender

Men's Care: After Shave Gel - Tea Tree Oil Brushless Shaving Cream - Tulsi-Lemon

Contemporary Range: Pearly Hand Wash - Aloe-Lavender Hand Sanitizer - Aloe-Lemon Eau-De-Toilette - Lemon Flower Extract

Aloe Essenzia Utopia Range is available in Transparent Bottles with Black Cap in 25 ml round, 40 ml rectangular (round shoulder), 50 ml as seen in the pictures on the left.

Transparent Bathing Bars are available in Cling Film Wrap with Label in 25 & 40 gms size. (As seen in Picture)